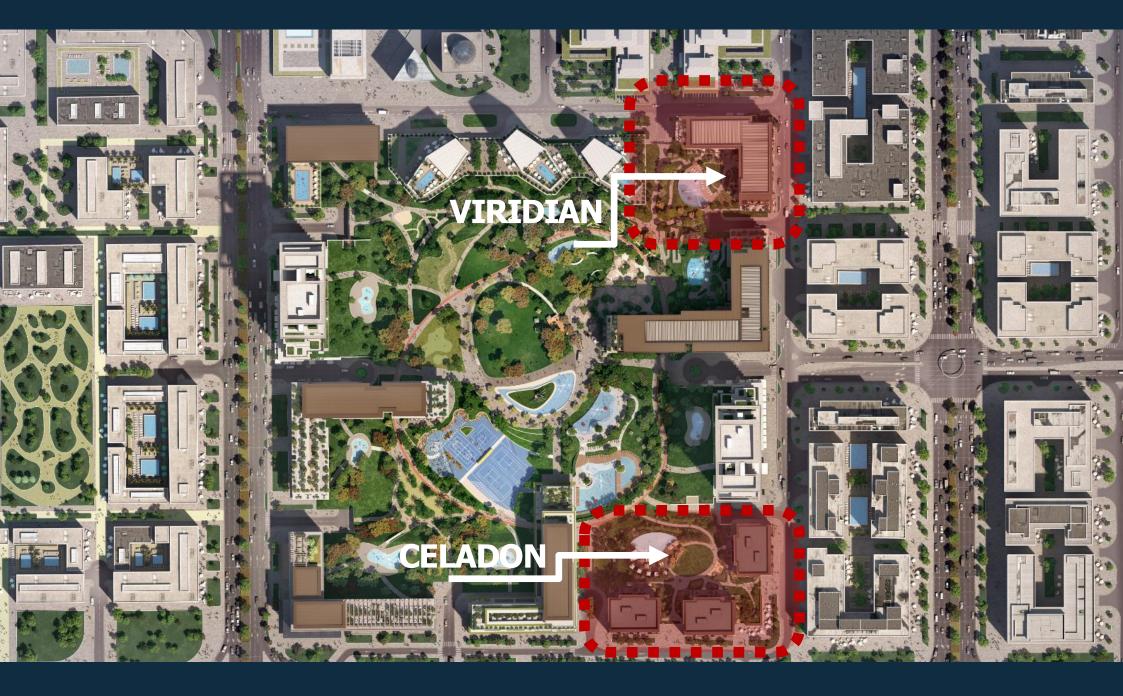

O

20

MINUTES TO

**DUBAI MARINA** 

DUBAI INT. AIRPORT

05

MINUTES TO JUMEIRAH BEACH

15

10

MINUTES TO LA MER BEACH

50

MINUTES TO AL MAKTOUM AIRPORT





**The Central Park** residential development is an inspired solution for a green and healthy lifestyle community within the heart of Dubai.

12

Residential buildings 80

80 Meters wide park 20

20 community amenities

48,000

48,000 square meters of green



# PARK FACILITIES



Water features



area

**Central pool** Outdoor sport facilities

ネ



Children playgrounds

and activities

۶-۲ Jogging tracks



Outdoor gym facilities



spaces

>>>>

**BBQ** and picnic areas





Main event areas



Park water features



Park activities and play areas



Park outdoor sport activities





# PROJECT LOCATION WITHIN THE CENTRAL PARK





#### AT CENTRAL PARK THE LIFE STYLE





View from the park



Balcony view overlooking the park



Main building entrance and drop-off area



View overlooking the park activities



View showing the pool area





#### AT CENTRAL PARK THE ELEGANT INTERIORS





Main entrance lobby



### Building GYM



Living / Dining area



Kitchen and Dining space



Master bedroom space





Master bathroom

Secondary Bathroom





#### AT CENTRAL PARK THE LIFE STYLE





View from the park



Balcony view overlooking the park



Main building entrance and drop-off area



View showing the pool area



#### AT CENTRAL PARK THE ELEGANT INTERIORS







Main entrance lobby



Building GYM



Living / Dining area



Kitchen and Dining space



Master bedroom space



Master bathroom

Secondary Bath