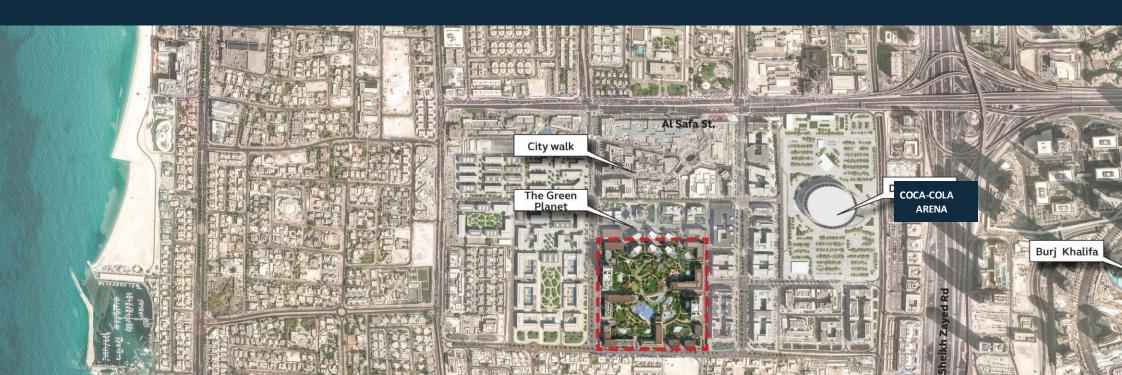

# CONNECTIVITY

Connected by a well-established road network, and located between Al Wasl Road and Sheikh Zayed Road, Central Park at City Walk is ideally placed for quick and convenient access to major landmarks in Dubai.

01 MINUTE FROM CITY WALK MALL

15

MINUTES TO

20

MINUTES TO

THE PALM JUMEIRAH

BURJALARAB

MINUTES FROM COCA-COLA ARENA

15

MINUTES TO

20

MINUTES TO

**DUBAI MARINA** 

DUBAI INT. AIRPORT

05

MINUTES TO JUMEIRAH BEACH

15

10

MINUTES TO LA MER BEACH

50

MINUTES TO AL MAKTOUM AIRPORT

**The Central Park** residential development is an inspired solution for a green and healthy lifestyle community within the heart of Dubai.

12

Residential buildings 80