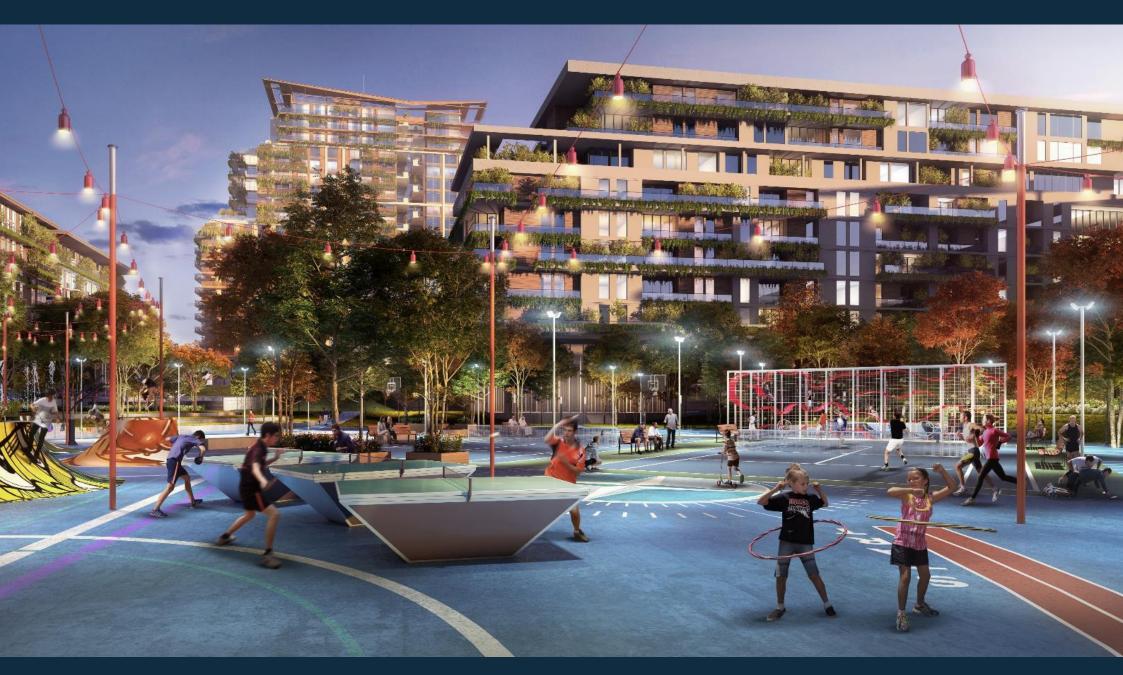

# PARK FACILITIES

Water features

area

**Central pool** Outdoor sport facilities

ネ

Children playgrounds

and activities

۶-۲ Jogging tracks

Outdoor gym facilities

spaces

>>>>

**BBQ** and picnic areas

Main event areas

Park water features

Park activities and play areas

Park outdoor sport activities