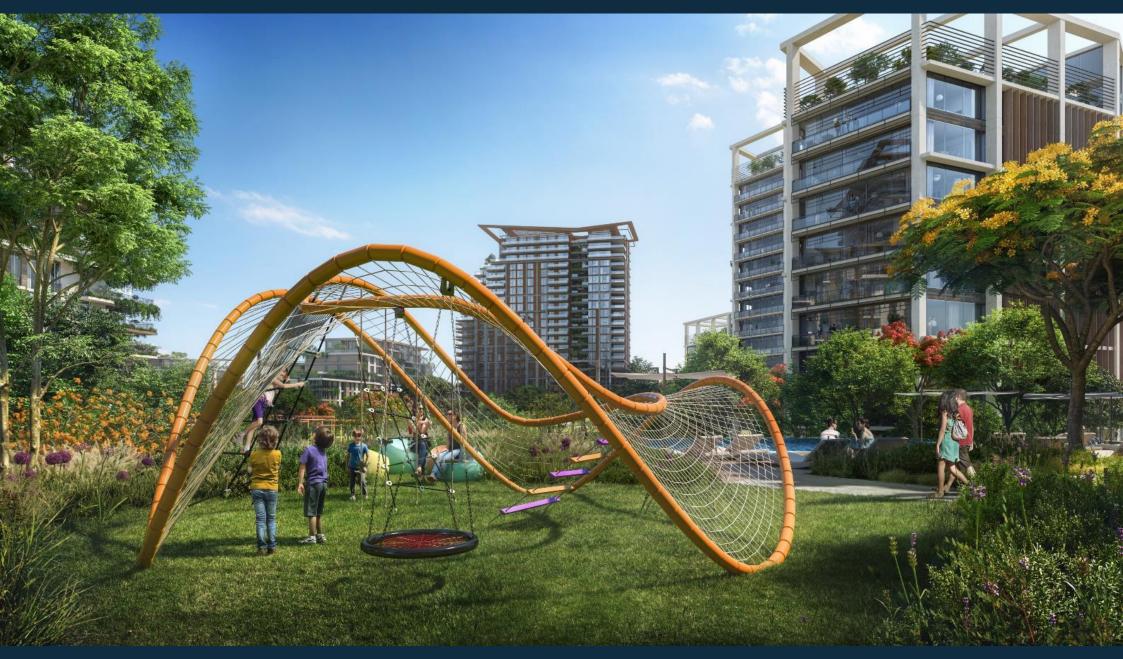

# PARK FACILITIES

Water features

area

**Central pool** Outdoor sport facilities

ネ

Children playgrounds

and activities

۶-۲ Jogging tracks

Outdoor gym facilities

spaces

>>>>

**BBQ** and picnic areas

Main event areas

Park water features

Park activities and play areas

Park outdoor sport activities