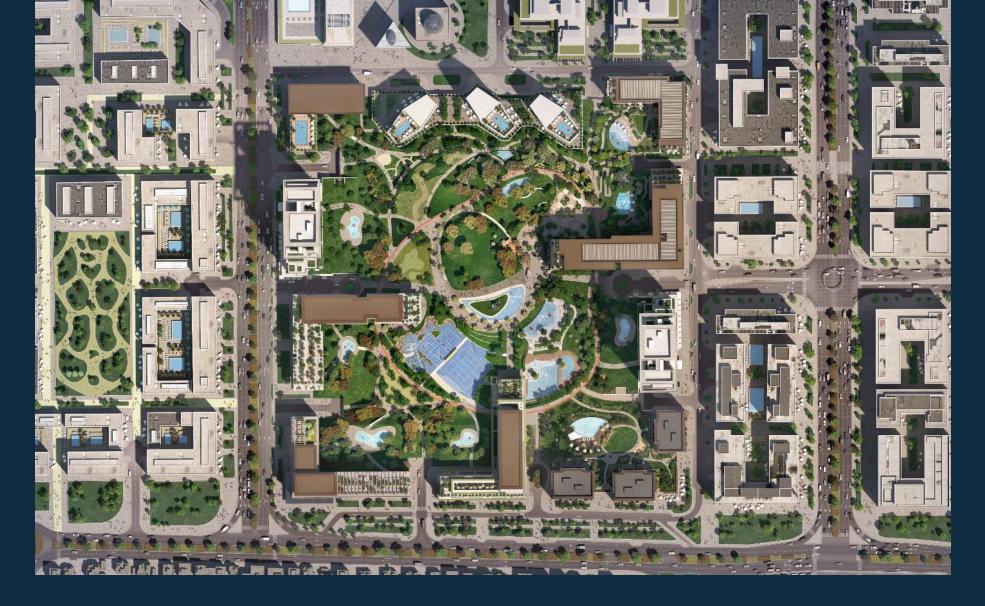

# PROJECT LOCATION WITHIN THE CENTRAL PARK

80 Meters wide park 20

20 community amenities

48,000

48,000 square meters of green

# PARK FACILITIES

Water features

area

**Central pool** Outdoor sport facilities

ネ

Children playgrounds

and activities

۶-۲ Jogging tracks

Outdoor gym facilities

spaces

>>>>

**BBQ** and picnic areas

Main event areas

Park water features

Park activities and play areas

Park outdoor sport activities