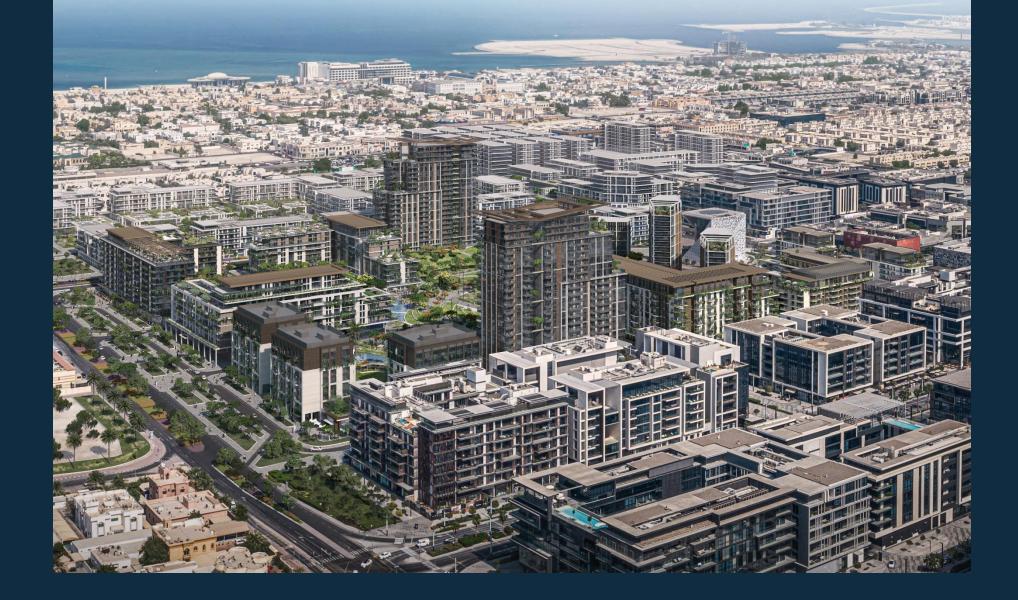

## AN EXCLUSIVE ADDRESS

Located in City Walk one of the most vibrant location in Dubai, between Jumeirah street and Sheikh Zayed road. The Central Park aims to establish one of the most unique living communities in the city of Dubai.

# CONNECTIVITY

Connected by a well-established road network, and located between Al Wasl Road and Sheikh Zayed Road, Central Park at City Walk is ideally placed for quick and convenient access to major landmarks in Dubai.