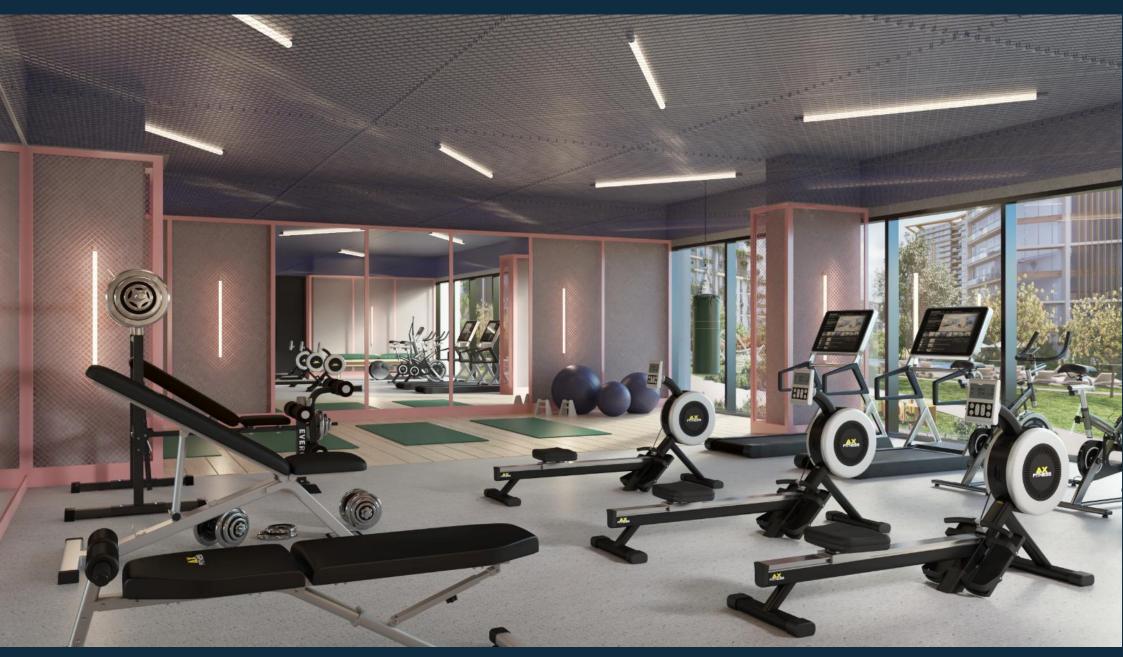

### Building GYM

Living / Dining area

Kitchen and Dining space

Master bedroom space

Master bathroom

Secondary Bathroom

#### AT CENTRAL PARK THE ELEGANT INTERIORS

Main entrance lobby

Building GYM

Living / Dining area

Kitchen and Dining space

Master bedroom space

Master bathroom

Secondary Bathroom